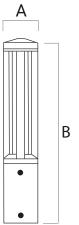

## **Mounting Options**

• Root Mount

| Body Type | A   | В   | С    |
|-----------|-----|-----|------|
| SOUL 1M   | 182 | 182 | 1000 |
| SOUL 3.0M | 182 | 182 | 3000 |
| SOUL 3.5M | 182 | 182 | 3500 |

All measurements in mm