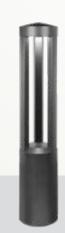

### **Specification Text**

The SOUL Bollard shall be manufactured from with a diecast aluminium body with an extruded aluminium pole. It shall be powder coated with a graphite grey or aluminium silver finish. It shall have a power output of 19 - 27W, with an efficacy up to 82 lm/W. It shall produce 1,550 - 2,100 luminaire lumens. The SOUL Bollard has a radial distribution. The luminaire shall come in 3000K and 4000K and be rated IK07 and IP66 with 1000mm high.

#### **Product Description**

The sleek and stylish SOUL bollard comes available in three sizes, and packs a powerful punch. Using a bollard or light pole solution, create the perfect promenade illumination or highlight urban scenes.

#### **Key Features**

- 19.0W 27.0W
- 1,550 2,100 Luminaire Lumens
- Efficacy up to 82 lm/W
- · 3000K, 4000K, CRI>80
- IP66, IK07
- Lifetime 60,000, L80
- · Bespoke Spill Shield Options
- · Varying Height Options 1M, 3M, 3.5M
- Colour Temperature Opportunities