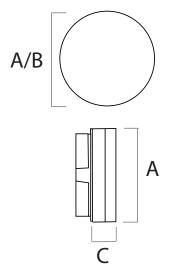

# **Mounting Options**

• Ceiling and Wall Mount

| Body Type | А   | В   | С  |
|-----------|-----|-----|----|
| Standard  | 209 | 209 | 89 |

All measurements in mm

| Code                   | Power | Luminaire<br>Lumens | Drive<br>Current | Optic            | ССТ(К) | IP   | IK   | Weight<br>kg | Driver<br>Included | Driver<br>Type |
|------------------------|-------|---------------------|------------------|------------------|--------|------|------|--------------|--------------------|----------------|
| DOT-OP-SY130-830-20-11 | 20.0  | 1,200               | 350              | Symmetrical 130° | 3000   | IP65 | IK08 | 1.3          | Yes                | Fixed          |
| DOT-OP-SY130-840-20-11 | 20.0  | 1,260               | 350              |                  | 4000   | IP65 | IK08 | 1.3          | Yes                | Fixed          |