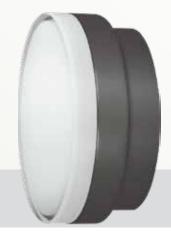

## **Product Description**

DOT, a classic wall luminaire guaranteeing visual comfort for your schemes.

#### **Key Features**

- 20.0W
- 1,200 1,260 Luminaire Lumens
- Efficacy up to 63 lm/W
- 3000K & 4000K, CRI>80
- IP65, IK08
- Lifetime 60,000, L80
- · Opal Comfort Screen
- Controls Compatible

kingfisherlighting.com