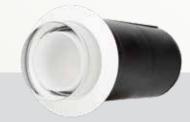

## Product Description

NAPO is a small, elegant luminaire perfect for adding accent lighting to any area.

## **Mounting Options**

• Ceiling and Wall Mount

| Body Type | А  | В   | с  |
|-----------|----|-----|----|
| Standard  | 70 | 100 | 16 |

All measurements in mm

| Code              | Power | Luminaire<br>Lumens |   | Optic           | ССТ(К) | IP   | IK   | Weight<br>kg | Driver<br>Included | Driver<br>Type |
|-------------------|-------|---------------------|---|-----------------|--------|------|------|--------------|--------------------|----------------|
|                   |       |                     |   |                 |        |      |      |              |                    |                |
| NAP-SY80-830-4-11 | 4.0   | 250 <del>.0</del>   | - | Symmetrical 80° | 3000   | IP65 | IK08 | 0.3          | No                 | Fixed          |
| NAP-SY80-840-4-11 | 4.0   | 250 <del>.0</del>   | - |                 | 4000   | IP65 | IK08 | 0.3          | No                 | Fixed          |