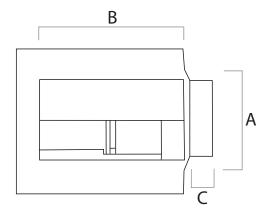

## **Mounting Options**

• Ceiling and Wall Mount

| Body Type | А  | В   | с  |
|-----------|----|-----|----|
| Standard  | 70 | 100 | 16 |

All measurements in mm

| Code              | Power | Luminaire<br>Lumens |   | Optic           | ССТ(К) | IP   | IK   | Weight<br>kg | Driver<br>Included | Driver<br>Type |
|-------------------|-------|---------------------|---|-----------------|--------|------|------|--------------|--------------------|----------------|
|                   |       |                     |   |                 |        |      |      |              |                    |                |
| NAP-SY80-830-4-11 | 4.0   | 250 <del>.0</del>   | - | Symmetrical 80° | 3000   | IP65 | IK08 | 0.3          | No                 | Fixed          |
| NAP-SY80-840-4-11 | 4.0   | 250 <del>.0</del>   | - |                 | 4000   | IP65 | IK08 | 0.3          | No                 | Fixed          |