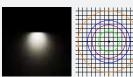

# NAPO





### **Specification Text**

The NAPO shall be manufactured from turned aluminium and powder coated with a graphite grey, aluminium silver or white finish. It shall have a power output ranging from 4.0W, with an efficacy of 63 lm/W. The luminaire shall deliver 250 luminaire lumens. Available in 3000K, 4000K or RGB, the luminaire shall be IK08 and IP65 rated.

## Specification

| Weight:       | 0.3 kg  |
|---------------|---------|
| Material:     | Die-cas |
| Paint Finish: | White   |

0.3 kg Die-cast Aluminium White

## Optics



#### Symmetrical 80°

## Product Description

NAPO is a small, elegant luminaire perfect for adding accent lighting to any area.

## **Key Features**

- 4.0W
- 250 Luminaire Lumens
- Efficacy up to 63 lm/W
- 4000K, CRI>80
- IP65, IK08
- Lifetime 60,000, L80
- RGB Opportunities
- Opal Comfort Screen
- Controls Compatible



# Other Options Available Contact for further details

Colour Temperature Opportunities

## **Mounting Options**

• Ceiling and Wall Mount

| Body Type | А  | В   | с  |
|-----------|----|-----|----|
| Standard  | 70 | 100 | 16 |

All measurements in mm



| Code              | Power | Luminaire<br>Lumens |   | Optic           | ССТ(К) | IP   | IK   | Weight<br>kg | Driver<br>Included | Driver<br>Type |
|-------------------|-------|---------------------|---|-----------