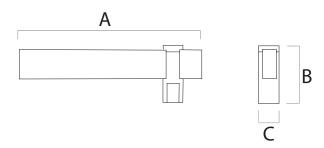

## **Mounting Options**

• Post Top 60mm

| Body Type    | A    | В   | С   |  |
|--------------|------|-----|-----|--|
| KRANE Single | 950  | 296 | 102 |  |
| KRANE Double | 1600 | 296 | 102 |  |

All measurements in mm