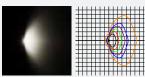

ave a power output of 10W, with an efficacy of up to 180lm/W. It shall deliver 1,800 luminaire lumens. The MIKO Wall uses indirect light to illuminate the façade to create a comfortable illumination. Available in 3000K or 4000K, the luminaire shall be IK08 and IP66 rated.

#### Specification

| Weight:       | 1.5 kg             |
|---------------|--------------------|
| Windage:      | 0.03 m²            |
| Material:     | Die-cast Aluminium |
| Paint Finish: | Aluminium Silver   |

#### **Product Description**

MIKO is our stylish wall mounted fitting, offering a comfortable distribution. Pair with the MIKO bollard for a uniform aesthetic.

#### **Key Features**

- 10.0W
- 1,800 Luminaire Lumens
- Efficacy up to 180 lm/W
- 3000K, CRI>80
- IP66, IK08
- Lifetime 60,000, L80

#### Optics



Radial



# Other Options Available Contact for further details

Colour Temperature Opportunities

#### **Mounting Options**

• Wall Mounted



All measurements in mm



|                         | ninaire Drive<br>Imens Current | Optic  | CCT(K) | IP   | IK   | Weight<br>kg I | Driver<br>Included | Driver<br>Type |
|-------------------------|--------------------------------|--------|--------|------|------|----------------|--------------------|----------------|
| MIKW-SYR-830-10-21 10.0 | 1,800 -                        | Radial | 3000   | IP66 | IK08 | 1.45           | Yes                | Fixed          |