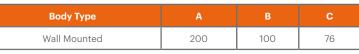

#### **Mounting Options**

• Wall Mounted

All measurements in mm

|                         | ninaire Drive<br>Imens Current | Optic  | CCT(K) | IP   | IK   | Weight<br>kg I | Driver<br>Included | Driver<br>Type |
|-------------------------|--------------------------------|--------|--------|------|------|----------------|--------------------|----------------|
| MIKW-SYR-830-10-21 10.0 | 1,800 -                        | Radial | 3000   | IP66 | IK08 | 1.45           | Yes                | Fixed          |