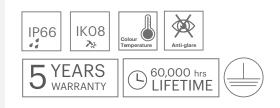

#### **Specification Text**

The MIKO Wall shall be manufactured from die-cast aluminium and powder coated with a graphite grey or aluminium silver finish. It shall have a power output of 10W, with an efficacy of up to 180lm/W. It shall deliver 1,800 luminaire lumens. The MIKO Wall uses indirect light to illuminate the façade to create a comfortable illumination. Available in 3000K or 4000K, the luminaire shall be IK08 and IP66 rated.

#### **Key Features**

- 10.0W
- 1,800 Luminaire Lumens
- Efficacy up to 180 lm/W
- 3000K, CRI>80
- IP66, IK08
- Lifetime 60,000, L80