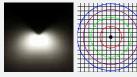

## ZOYA





#### **Specification Text**

The ZOYA shall be manufactured from die-cast aluminium and powder coated with a graphite grey or aluminium silver finish. It shall have a power output ranging up to 81W, with an efficacy up to 95 lm/W. It shall produce up to 7,700 luminaire lumens. The ZOYA is available with comfort and diffused options to create a more comfortable illumination. Available in 3000K or 4000K, the luminaire shall be IKO9 and IP66 rated.

#### Specification

| Weight:       | 8.6 kg             |
|---------------|--------------------|
| Windage:      | 0.16 m²            |
| Material:     | Die-cast Aluminium |
| Paint Finish: | Graphite Grey      |

#### Optics



Symmetrical VS

#### **Product Description**

ZOYA is an elegant luminaire with a radial distribution and added comfort options. It is suitable for many applications including urban environments.

#### **Key Features**

- 81.0W
- 7,700 Luminaire Lumens
- Efficacy up to 95 lm/W
- 4000K, CRI>80
- IP66, IK09
- Lifetime 60,000, L80
- Opal, Soft Light and Comfort Versions
- Anti Glare



# Other Options Available Contact for further details

Colour Temperature Opportunities

### **Mounting Options**

• Wall Mount

| Body Type | А   | В   | С   | D  |
|-----------|-----|-----|-----|----|
| Standard  | 492 | 492 | 640 | 60 |

All measurements in mm



| Code                    | Power | Luminaire<br>Lumens |   | Optic          | ССТ(К) | IP   | IK   | Weight<br>kg | Driver<br>Included | Driver<