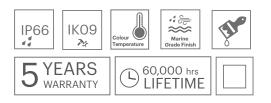

#### **Specification Text**

The ZOYA shall be manufactured from die-cast aluminium and powder coated with a graphite grey or aluminium silver finish. It shall have a power output ranging up to 81W, with an efficacy up to 95 lm/W. It shall produce up to 7,700 luminaire lumens. The ZOYA is available with comfort and diffused options to create a more comfortable illumination. Available in 3000K or 4000K, the luminaire shall be IKO9 and IP66 rated.

#### **Key Features**

- 81.0W
- 7,700 Luminaire Lumens
- Efficacy up to 95 lm/W
- 4000K, CRI>80
- IP66, IK09
- Lifetime 60,000, L80
- Opal, Soft Light and Comfort Versions
- Anti Glare